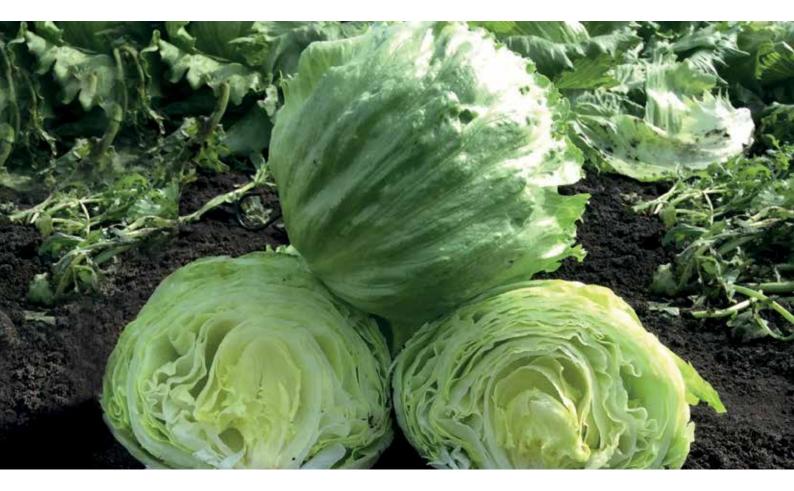

# Poetic

Poetic is a medium sized iceberg lettuce with maturity between our current varieties Affic and SV4896LC

Suitable for summer and early autumn production High resistance package with Bl: 16-35 plus Nr:0

## Poetic

#### CLASSIFICATION

| Crop       | Lettuce       |
|------------|---------------|
| Segment    | All season    |
| Resistance | Bl:16-35/Nr:0 |

Poetic produces a flat-round, medium sized head with excellent consistency through the season. Poetic has good harvest uniformity and is very easy to harvest. Poetic is strong against internal tipburn and is suited to summer production as it has good field holding. Poetic is best suited to cropping densities of 70,000-100,000 plants/ha.