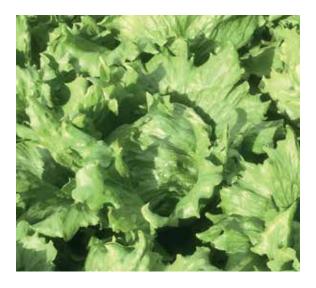

# Poetic

Poetic is a medium sized iceberg lettuce with maturity between our current varieties Affic and SV4896LC

Suitable for summer and early autumn production High resistance package with Bl: 16-35 plus Nr:0

Excellent quality wrapper leaf giving good coverage of the head

## Poetic





#### CLASSIFICATION

| Crop       | Lettuce       |
|------------|---------------|
| Segment    | All season    |
| Resistance | Bl:16-35/Nr:0 |

Poetic produces a flat-round, medium sized head with excellent consistency through the season. Poetic has good harvest uniformity and is very easy to harvest. Poetic is strong against internal tipburn and is suited to summer production as it has good field holding. Poetic is best suited to cropping densities of 70,000-100,000 plants/ha.

## Poetic – An excellent addition to our Summer and early Autumn Iceberg range giving growers flexibility at harvest.

| CALENDAR -                                   | TRANSPLAN | TS UK & IREL | AND       |     |     |      |     |      |     |     |     |  |
|----------------------------------------------|----